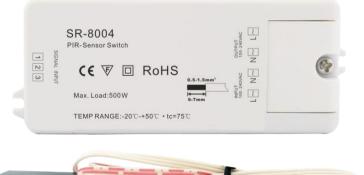

# **PIR Motion Sensor Switch**

Model: SR-8004

FC CE BROHS (varranty) 🕚 🌚

#### Feature

- Detection range: ≤3m.
- Power on when persons/objects come up the sensor switch area and power off when persons/objects moves away.
- DC12-36V version is also available
- Sense angle 60°

#### Parameter

| _ |            |               |         |             |                                         |
|---|------------|---------------|---------|-------------|-----------------------------------------|
|   | Part No.   | Input Voltage | Current | Output      | Remarks                                 |
|   | SR-8004-DC | 12-36VDC      | 1x8A    | 1x(96-288)W | Detect human movement<br>to turn on/off |