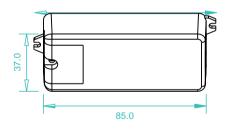

# **PIR Motion Sensor Switch**

Model: SR-8004





FC CE BROHS (varranty) 🕚 🌚

#### Feature

- Detection range: ≤3m.
- Power on when persons/objects come up the sensor switch area and power off when persons/objects moves away.
- DC12-36V version is also available
- Sense angle 60°

#### Parameter

| _ |            |               |         |             |                                         |
|---|------------|---------------|---------|-------------|-----------------------------------------|
|   | Part No.   | Input Voltage | Current | Output      | Remarks                                 |
|   | SR-8004-DC | 12-36VDC      | 1x8A    | 1x(96-288)W | Detect human movement<br>to turn on/off |

## Product Size

95.0





### Wiring diagram



## Safety & Warnings

1) The product shall be installed and serviced by a qualified person.

2) IP20.Please avoid the sun and rain. When installed outdoors, please ensure it is mounted in a water proof enclosure.

3) Always be sure to mount this unit in an area with proper ventilation to avoid overheating.

4) Please check if the output voltage of any LED power supplies used comply with the working voltage of the product.

5) Never connect any cables while power is on and always assure correct connections to avoid short circuits before switching on.

6) Please ensure that the cable is secured tightly in the connector

7) For update information please consult your supplier.