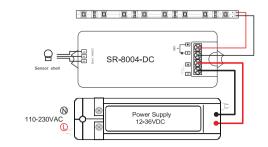

# **PIR Motion Sensor Switch**

Model: SR-8004





FC CE BROHS (varranty) 🕚 🌚

#### Feature

- Detection range: ≤3m.
- Power on when persons/objects come up the sensor switch area and power off when persons/objects moves away.
- DC12-36V version is also available
- Sense angle 60°

#### Parameter

| _ |            |               |         |             |                                         |
|---|------------|---------------|---------|-------------|-----------------------------------------|
|   | Part No.   | Input Voltage | Current | Output      | Remarks                                 |
|   | SR-8004-DC | 12-36VDC      | 1x8A    | 1x(96-288)W | Detect human movement<br>to turn on/off |

## Product Size

95.0





### Wiring diagram



## Safety & Warnings

1) The product shall be installed and serviced by a qualified person.

2) IP20.Please avoid the sun and rain. When installed outdoors, please ensure it is mounted in a water proof enclosure.

3) Always be sure to mount this unit in an area with proper ventilation to avoid overheating.

4) Please check if the output voltage of any LED power supplies used comply with the working voltage of the product.

5) Never connect any cables while power is on and always assure correct connections to avoid short circuits before switching on.

6) Please ensure that the cable is secured tightly in the connector

7) For update information please consult your supplier.