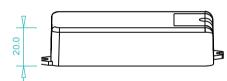

# **PIR Motion Sensor Switch**

Model: SR-8004





FC CE BROHS (varranty) 🕚 🌚

#### Feature

- Detection range: ≤3m.
- Power on when persons/objects come up the sensor switch area and power off when persons/objects moves away.
- DC12-36V version is also available
- Sense angle 60°

#### Parameter

| _ |            |               |         |             |                                         |
|---|------------|---------------|---------|-------------|-----------------------------------------|
|   | Part No.   | Input Voltage | Current | Output      | Remarks                                 |
|   | SR-8004-DC | 12-36VDC      | 1x8A    | 1x(96-288)W | Detect human movement<br>to turn on/off |

## Product Size

95.0





### Wiring diagram



## Safety & Warnings

1) The product shall be installed and serviced by a qualified person.

2) IP20.Please avoid the sun and rain. When installed outdoors, please ensure it is mounted in a water proof enclosure.

3) Always be sure to mount this unit in an area with proper ventilation to avoid overheating.

4) Please check if the output voltage of any LED power supplies used comply with the working voltage of the product.

5) Never connect any cables while power is on and always assure correct connections to avoid short circuits before switching on.

6) Please ensure that the cable is secured tightly in the connector

7) For update information please consult your supplier.